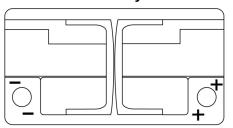

## **AGM TK800**





| Part number                    | TK800         |
|--------------------------------|---------------|
| Technology                     | AGM           |
| EAN/GTIN                       | 3661024055727 |
| Voltage                        | 12 V          |
| Capacity                       | 80.0 Ah       |
| CCA                            | 800 A         |
| Length                         | 315 mm        |
| Width                          | 175 mm        |
| Height                         | 190 mm        |
| Box size                       | L04           |
| Polarity                       | ETN 0         |
| Terminal Type                  | EN taper post |
| Hold Down                      | B13           |
| Weights (subject of variation) | 23.30 kg      |

Polarity



## **Terminal Type**





Ø17.9

NegativeTerminal

17

PositiveTerminal

Hold Down



Design, features and specifications are subject to change without notice. We disclaim any representation or warranty, express or implied, concerning the data or recommendations, and in no event shall be liable for any loss or damage claimed to have arisen as a result. Some products may not be available in your local market.