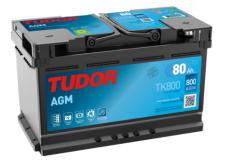

## **AGM TK800**

| Part number                    | TK800         |
|--------------------------------|---------------|
| Technology                     | AGM           |
| EAN/GTIN                       | 3661024055727 |
| Voltage                        | 12 V          |
| Capacity                       | 80.0 Ah       |
| CCA                            | 800 A         |
| Length                         | 315 mm        |
| Width                          | 175 mm        |
| Height                         | 190 mm        |
| Box size                       | L04           |
| Polarity                       | ETN 0         |
| Terminal Type                  | EN taper post |
| Hold Down                      | B13           |
| Weights (subject of variation) | 23.30 kg      |