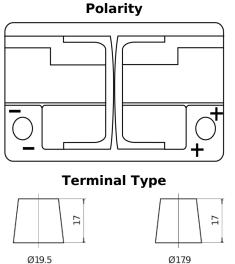

## **AGM TK720**

| Part number                    | TK720         |
|--------------------------------|---------------|
| Technology                     | AGM           |
| EAN/GTIN                       | 3661024057639 |
| Voltage                        | 12 V          |
| Capacity                       | 72.0 Ah       |
| CCA                            | 760 A         |
| Length                         | 278 mm        |
| Width                          | 175 mm        |
| Height                         | 190 mm        |
| Box size                       | L03           |
| Polarity                       | ETN 0         |
| Terminal Type                  | EN taper post |
| Hold Down                      | B13           |
| Weights (subject of variation) | 20.60 kg      |

5 notches

 $\sim\sim\sim$ 

NegativeTerminal

10.5

PositiveTerminal

Hold Down

Design, features and specifications are subject to change without notice. We disclaim any representation or warranty, express or implied, concerning the data or recommendations, and in no event shall be liable for any loss or damage claimed to have arisen as a result. Some products may not be available in your local market.