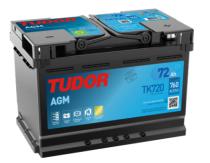

## **AGM TK720**

| Part number                    | TK720         |
|--------------------------------|---------------|
| Technology                     | AGM           |
| EAN/GTIN                       | 3661024057639 |
| Voltage                        | 12 V          |
| Capacity                       | 72.0 Ah       |
| CCA                            | 760 A         |
| Length                         | 278 mm        |
| Width                          | 175 mm        |
| Height                         | 190 mm        |
| Box size                       | L03           |
| Polarity                       | ETN 0         |
| Terminal Type                  | EN taper post |
| Hold Down                      | B13           |
| Weights (subject of variation) | 20.60 kg      |