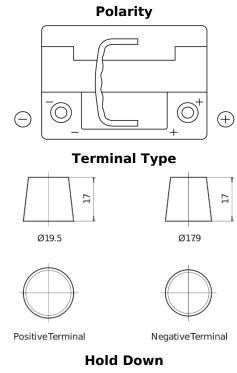

## **AGM TK620**

| Part number                    | TK620         |
|--------------------------------|---------------|
| Technology                     | AGM           |
| EAN/GTIN                       | 3661024057622 |
| Voltage                        | 12 V          |
| Capacity                       | 62.0 Ah       |
| CCA                            | 680 A         |
| Length                         | 242 mm        |
| Width                          | 175 mm        |
| Height                         | 190 mm        |
| Box size                       | L02           |
| Polarity                       | ETN 0         |
| Terminal Type                  | EN taper post |
| Hold Down                      | B13           |
| Weights (subject of variation) | 17.90 kg      |