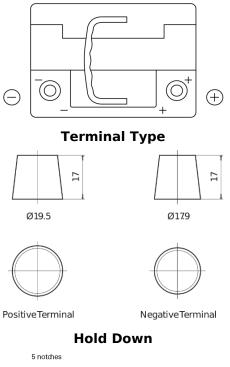

## **AGM TK600**

| Part number                    | TK600         |
|--------------------------------|---------------|
| Technology                     | AGM           |
| EAN/GTIN                       | 3661024056502 |
| Voltage                        | 12 V          |
| Capacity                       | 60.0 Ah       |
| CCA                            | 680 A         |
| Length                         | 242 mm        |
| Width                          | 175 mm        |
| Height                         | 190 mm        |
| Box size                       | L02           |
| Polarity                       | ETN 0         |
| Terminal Type                  | EN taper post |
| Hold Down                      | B13           |
| Weights (subject of variation) | 17.90 kg      |
|                                |               |

Polarity

Design, features and specifications are subject to change without notice. We disclaim any representation or warranty, express or implied, concerning the data or recommendations, and in no event shall be liable for any loss or damage claimed to have arisen as a result. Some products may not be available in your local market.