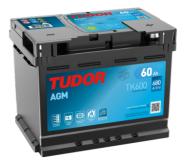

## **AGM TK600**

| Part number                    | TK600         |
|--------------------------------|---------------|
| Technology                     | AGM           |
| EAN/GTIN                       | 3661024056502 |
| Voltage                        | 12 V          |
| Capacity                       | 60.0 Ah       |
| CCA                            | 680 A         |
| Length                         | 242 mm        |
| Width                          | 175 mm        |
| Height                         | 190 mm        |
| Box size                       | L02           |
| Polarity                       | ETN 0         |
| Terminal Type                  | EN taper post |
| Hold Down                      | B13           |
| Weights (subject of variation) | 17.90 kg      |
|                                |               |