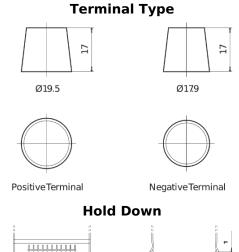

## **AGM TK508**

| Part number                    | TK508         |
|--------------------------------|---------------|
| Technology                     | AGM           |
| EAN/GTIN                       | 3661024056595 |
| Voltage                        | 12 V          |
| Capacity                       | 50.0 Ah       |
| CCA                            | 800 A         |
| Length                         | 260 mm        |
| Width                          | 173 mm        |
| Height                         | 206 mm        |
| Box size                       | G34           |
| Polarity                       | ETN 9         |
| Terminal Type                  | EN taper post |
| Hold Down                      | B7            |
| Weights (subject of variation) | 17.50 kg      |