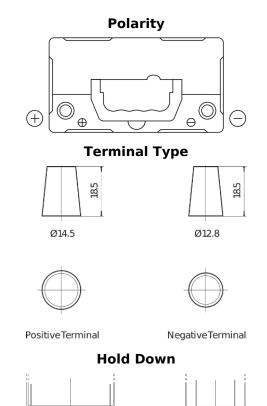

## **AGM TK457**

| Part number                    | TK457          |
|--------------------------------|----------------|
| Technology                     | AGM            |
| EAN/GTIN                       | 3661024057745  |
| Voltage                        | 12 V           |
| Capacity                       | 45.0 Ah        |
| CCA                            | 380 A          |
| Length                         | 237 mm         |
| Width                          | 127 mm         |
| Height                         | 227 mm         |
| Box size                       | B24            |
| Polarity                       | ETN 1          |
| Terminal Type                  | JIS taper post |
| Hold Down                      | В0             |
| Weights (subject of variation) | 13.50 kg       |
|                                |                |