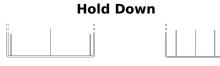

## **AGM TK454**

| Part number                    | TK454         |
|--------------------------------|---------------|
| Technology                     | AGM           |
| EAN/GTIN                       | 3661024057738 |
| Voltage                        | 12 V          |
| Capacity                       | 45.0 Ah       |
| CCA                            | 380 A         |
| Length                         | 237 mm        |
| Width                          | 127 mm        |
| Height                         | 227 mm        |
| Box size                       | B24           |
| Polarity                       | ETN 0         |
| Terminal Type                  | EN taper post |
| Hold Down                      | В0            |
| Weights (subject of variation) | 13.50 kg      |
|                                |               |