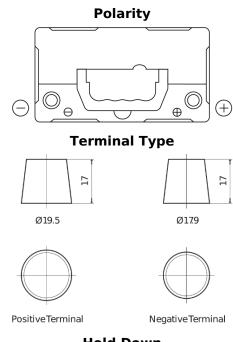

## **AGM TK454**

| Part number                    | TK454         |
|--------------------------------|---------------|
| Technology                     | AGM           |
| EAN/GTIN                       | 3661024057738 |
| Voltage                        | 12 V          |
| Capacity                       | 45.0 Ah       |
| CCA                            | 380 A         |
| Length                         | 237 mm        |
| Width                          | 127 mm        |
| Height                         | 227 mm        |
| Box size                       | B24           |
| Polarity                       | ETN 0         |
| Terminal Type                  | EN taper post |
| Hold Down                      | В0            |
| Weights (subject of variation) | 13.50 kg      |
|                                |               |