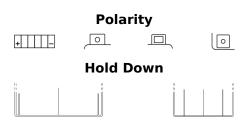

| Part number                       | TK131         |
|-----------------------------------|---------------|
| Technology                        | AGM           |
| EAN/GTIN                          | 3661024056601 |
| Voltage                           | 12 V          |
| Capacity                          | 13.0 Ah       |
| CCA                               | 200 A         |
| Length                            | 150 mm        |
| Width                             | 90 mm         |
| Height                            | 145 mm        |
| Box size                          | C56           |
| Polarity                          | ETN 1         |
| Terminal Type                     | M04           |
| Hold Down                         | B0            |
| Weights (subject of<br>variation) | 4.50 kg       |