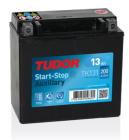

## Start-Stop Auxiliary TK131

|  | START<br>STOP | 0 | MANDATORY<br>FOR START-STOP<br>VEHICLES |
|--|---------------|---|-----------------------------------------|
|--|---------------|---|-----------------------------------------|

| Part number                       | TK131         |
|-----------------------------------|---------------|
| Technology                        | AGM           |
| EAN/GTIN                          | 3661024056601 |
| Voltage                           | 12 V          |
| Capacity                          | 13.0 Ah       |
| CCA                               | 200 A         |
| Length                            | 150 mm        |
| Width                             | 90 mm         |
| Height                            | 145 mm        |
| Box size                          | C56           |
| Polarity                          | ETN 1         |
| Terminal Type                     | M04           |
| Hold Down                         | B0            |
| Weights (subject of<br>variation) | 4.50 kg       |