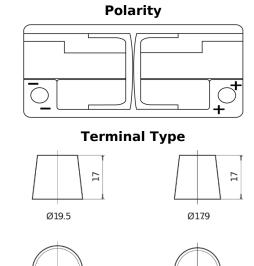

## **AGM TK1060**

| Part number                    | TK1060        |
|--------------------------------|---------------|
| Technology                     | AGM           |
| EAN/GTIN                       | 3661024057660 |
| Voltage                        | 12 V          |
| Capacity                       | 106.0 Ah      |
| CCA                            | 950 A         |
| Length                         | 392 mm        |
| Width                          | 175 mm        |
| Height                         | 190 mm        |
| Box size                       | L06           |
| Polarity                       | ETN 0         |
| Terminal Type                  | EN taper post |
| Hold Down                      | B13           |
| Weights (subject of variation) | 29.00 kg      |

## Hold Down

**PositiveTerminal** 

NegativeTerminal

Design, features and specifications are subject to change without notice. We disclaim any representation or warranty, express or implied, concerning the data or recommendations, and in no event shall be liable for any loss or damage claimed to have arisen as a result. Some products may not be available in your local market.