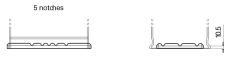

# **AGM TK1050**

| Part number         | TK1050        |
|---------------------|---------------|
| Technology          | AGM           |
| EAN/GTIN            | 3661024056519 |
| Voltage             | 12 V          |
| Capacity            | 105.0 Ah      |
| CCA                 | 950 A         |
| Length              | 392 mm        |
| Width               | 175 mm        |
| Height              | 190 mm        |
| Box size            | L06           |
| Polarity            | ETN 0         |
| Terminal Type       | EN taper post |
| Hold Down           | B13           |
| Weights (subject of | 29.00 kg      |
| variation)          |               |
|                     |               |