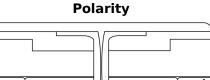

# **AGM TK1050**

| Part number         | TK1050        |
|---------------------|---------------|
| Technology          | AGM           |
| EAN/GTIN            | 3661024056519 |
| Voltage             | 12 V          |
| Capacity            | 105.0 Ah      |
| CCA                 | 950 A         |
| Length              | 392 mm        |
| Width               | 175 mm        |
| Height              | 190 mm        |
| Box size            | L06           |
| Polarity            | ETN 0         |
| Terminal Type       | EN taper post |
| Hold Down           | B13           |
| Weights (subject of | 29.00 kg      |
| variation)          |               |
|                     |               |