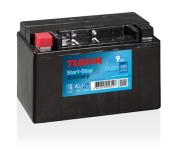

## **Start-Stop Auxiliary TK091**

| Part number                    | TK091         |
|--------------------------------|---------------|
| Technology                     | AGM           |
| EAN/GTIN                       | 3661024056557 |
| Voltage                        | 12 V          |
| Capacity                       | 9.0 Ah        |
| CCA                            | 120 A         |
| Length                         | 150 mm        |
| Width                          | 90 mm         |
| Height                         | 105 mm        |
| Box size                       | C54           |
| Polarity                       | ETN 1         |
| Terminal Type                  | M12           |
| Hold Down                      | В0            |
| Weights (subject of variation) | 3.10 kg       |