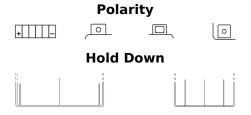

## **Start-Stop Auxiliary TK091**

| Part number                    | TK091         |
|--------------------------------|---------------|
| Technology                     | AGM           |
| EAN/GTIN                       | 3661024056557 |
| Voltage                        | 12 V          |
| Capacity                       | 9.0 Ah        |
| CCA                            | 120 A         |
| Length                         | 150 mm        |
| Width                          | 90 mm         |
| Height                         | 105 mm        |
| Box size                       | C54           |
| Polarity                       | ETN 1         |
| Terminal Type                  | M12           |
| Hold Down                      | В0            |
| Weights (subject of variation) | 3.10 kg       |