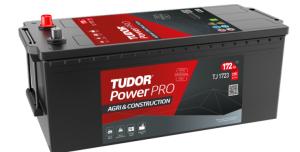

## PowerPRO Agri&Construction TJ1723

| Part number         | TJ1723        | Polarity                            |
|---------------------|---------------|-------------------------------------|
| Technology          | Flooded       | ᠿ                                   |
| EAN/GTIN            | 3661024056731 |                                     |
| Voltage             | 12 V          |                                     |
| Capacity            | 172.0 Ah      |                                     |
| CCA                 | 1390 A        | Terminal Type                       |
| Length              | 513 mm        |                                     |
| Width               | 223 mm        |                                     |
| Height              | 223 mm        |                                     |
| Box size            | D05           | Ø19.5 Ø179                          |
| Polarity            | ETN 3         | $\Leftrightarrow$ $\Leftrightarrow$ |
| Terminal Type       | EN taper post |                                     |
| Hold Down           | B0            |                                     |
| Weights (subject of | 48.80 kg      | Positive Terminal Negative Terminal |
| variation)          |               | Hold Down                           |
|                     |               |                                     |
|                     |               |                                     |