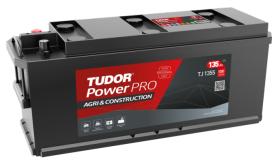

## PowerPRO Agri&Construction TJ1355

| Part number                    | TJ1355        |
|--------------------------------|---------------|
| Technology                     | Flooded       |
| EAN/GTIN                       | 3661024056779 |
| Voltage                        | 12 V          |
| Capacity                       | 135.0 Ah      |
| CCA                            | 1000 A        |
| Length                         | 514 mm        |
| Width                          | 175 mm        |
| Height                         | 210 mm        |
| Box size                       | DB8           |
| Polarity                       | ETN 3         |
| Terminal Type                  | EN taper post |
| Hold Down                      | B3            |
| Weights (subject of variation) | 36.00 kg      |