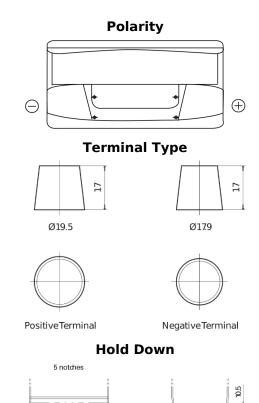

## PowerPRO Agri&Construction TJ1000

| Part number                    | TJ1000        |
|--------------------------------|---------------|
| Technology                     | Flooded       |
| EAN/GTIN                       | 3661024056809 |
| Voltage                        | 12 V          |
| Capacity                       | 100.0 Ah      |
| CCA                            | 850 A         |
| Length                         | 353 mm        |
| Width                          | 175 mm        |
| Height                         | 190 mm        |
| Box size                       | L05           |
| Polarity                       | ETN 0         |
| Terminal Type                  | EN taper post |
| Hold Down                      | B13           |
| Weights (subject of variation) | 21.80 kg      |