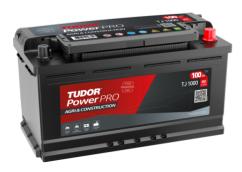

## PowerPRO Agri&Construction TJ1000

| Part number                    | TJ1000        |
|--------------------------------|---------------|
| Technology                     | Flooded       |
| EAN/GTIN                       | 3661024056809 |
| Voltage                        | 12 V          |
| Capacity                       | 100.0 Ah      |
| CCA                            | 850 A         |
| Length                         | 353 mm        |
| Width                          | 175 mm        |
| Height                         | 190 mm        |
| Box size                       | L05           |
| Polarity                       | ETN 0         |
| Terminal Type                  | EN taper post |
| Hold Down                      | B13           |
| Weights (subject of variation) | 21.80 kg      |