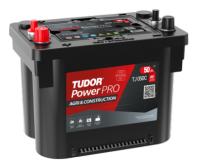

## PowerPRO Agri&Construction TJ050C

| Part number         | TJ050C            |
|---------------------|-------------------|
| Technology          | AGM               |
| EAN/GTIN            | 3661024056793     |
| Voltage             | 12 V              |
| Capacity            | 50.0 Ah           |
| CCA                 | 800 A             |
| Length              | 260 mm            |
| Width               | 173 mm            |
| Height              | 206 mm            |
| Box size            | G34               |
| Polarity            | ETN 1             |
| Terminal Type       | SAE M 3/8"- 5/16" |
|                     | taper&stud        |
| Hold Down           | B7                |
| Weights (subject of | 17.90 kg          |
| variation)          |                   |
|                     |                   |