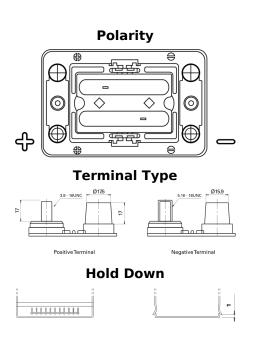

## PowerPRO Agri&Construction TJ050C

| Part number         | TJ050C            |
|---------------------|-------------------|
| Technology          | AGM               |
| EAN/GTIN            | 3661024056793     |
| Voltage             | 12 V              |
| Capacity            | 50.0 Ah           |
| CCA                 | 800 A             |
| Length              | 260 mm            |
| Width               | 173 mm            |
| Height              | 206 mm            |
| Box size            | G34               |
| Polarity            | ETN 1             |
| Terminal Type       | SAE M 3/8"- 5/16" |
|                     | taper&stud        |
| Hold Down           | B7                |
| Weights (subject of | 17.90 kg          |
| variation)          |                   |
|                     |                   |