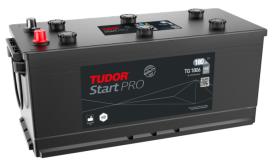

## **StartPRO TG1806**

| Part number                    | TG1806        |
|--------------------------------|---------------|
| Technology                     | Flooded       |
| EAN/GTIN                       | 3661024055505 |
| Voltage                        | 12 V          |
| Capacity                       | 180.0 Ah      |
| CCA                            | 1000 A        |
| Length                         | 510 mm        |
| Width                          | 218 mm        |
| Height                         | 225 mm        |
| Box size                       | D09           |
| Polarity                       | ETN 4         |
| Terminal Type                  | EN taper post |
| Hold Down                      | B3            |
| Weights (subject of variation) | 43.00 kg      |