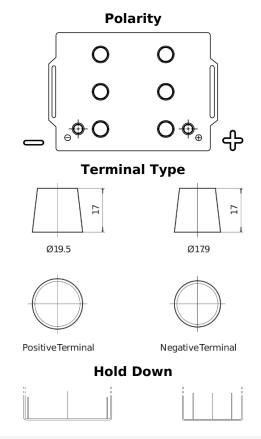

## **StartPRO TG145A**

| Part number                    | TG145A        |
|--------------------------------|---------------|
| Technology                     | Flooded       |
| EAN/GTIN                       | 3661024055550 |
| Voltage                        | 12 V          |
| Capacity                       | 145.0 Ah      |
| CCA                            | 1000 A        |
| Length                         | 360 mm        |
| Width                          | 253 mm        |
| Height                         | 240 mm        |
| Box size                       | F21           |
| Polarity                       | ETN 6         |
| Terminal Type                  | EN taper post |
| Hold Down                      | В0            |
| Weights (subject of variation) | 38.10 kg      |