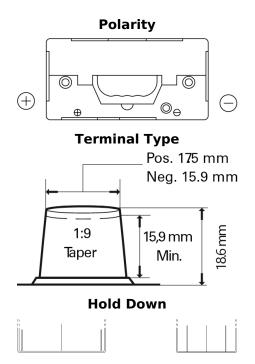

## **StartPRO TG110B**

| Part number                    | TG110B           |
|--------------------------------|------------------|
| Technology                     | Flooded          |
| EAN/GTIN                       | 3661024055567    |
| Voltage                        | 12 V             |
| Capacity                       | 110.0 Ah         |
| CCA                            | 950 A            |
| Length                         | 330 mm           |
| Width                          | 173 mm           |
| Height                         | 240 mm           |
| Box size                       | G31              |
| Polarity                       | ETN 9            |
| Terminal Type                  | SAE A taper post |
| Hold Down                      | В0               |
| Weights (subject of variation) | 25.90 kg         |