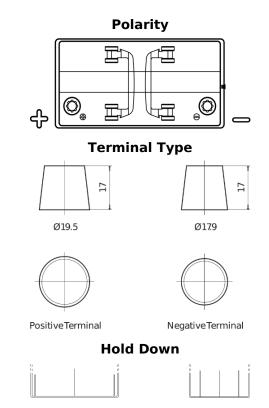

## **StartPRO TG1101**

| Part number                    | TG1101        |
|--------------------------------|---------------|
| Technology                     | Flooded       |
| EAN/GTIN                       | 3661024055383 |
| Voltage                        | 12 V          |
| Capacity                       | 110.0 Ah      |
| CCA                            | 750 A         |
| Length                         | 349 mm        |
| Width                          | 175 mm        |
| Height                         | 235 mm        |
| Box size                       | D02           |
| Polarity                       | ETN 1         |
| Terminal Type                  | EN taper post |
| Hold Down                      | В0            |
| Weights (subject of variation) | 25.40 kg      |