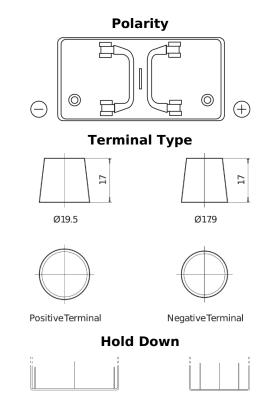

## **StartPRO TG1100**

| Part number                    | TG1100        |
|--------------------------------|---------------|
| Technology                     | Flooded       |
| EAN/GTIN                       | 3661024055376 |
| Voltage                        | 12 V          |
| Capacity                       | 110.0 Ah      |
| CCA                            | 750 A         |
| Length                         | 349 mm        |
| Width                          | 175 mm        |
| Height                         | 235 mm        |
| Box size                       | D02           |
| Polarity                       | ETN 0         |
| Terminal Type                  | EN taper post |
| Hold Down                      | В0            |
| Weights (subject of variation) | 25.40 kg      |