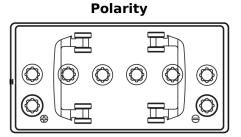

## Endurance+PRO Gel TD851T

| Part number                    | TD851T        |
|--------------------------------|---------------|
| Technology                     | GEL           |
| EAN/GTIN                       | 3661024057615 |
| Voltage                        | 12 V          |
| Capacity                       | 85.0 Ah       |
| CCA                            | 350 A         |
| Length                         | 349 mm        |
| Width                          | 175 mm        |
| Height                         | 235 mm        |
| Box size                       | D02           |
| Polarity                       | ETN 1         |
| Terminal Type                  | EN taper post |
| Hold Down                      | B0            |
| Weights (subject of variation) | 29.50 kg      |
|                                |               |

**Terminal Type** 

17

Ø19.5

NegativeTerminal

PositiveTerminal

Hold Down

| own |  |  |
|-----|--|--|
|     |  |  |

Design, features and specifications are subject to change without notice. We disclaim any representation or warranty, express or implied, concerning the data or recommendations, and in no event shall be liable for any loss or damage claimed to have arisen as a result. Some products may not be available in your local market.