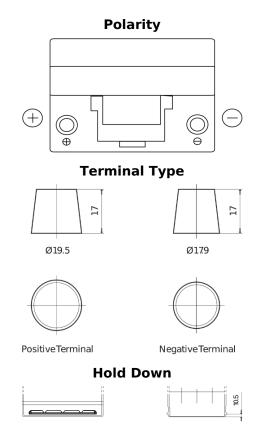

## **Standard TC905**

| Part number                    | TC905         |
|--------------------------------|---------------|
| Technology                     | Flooded       |
| EAN/GTIN                       | 3661024054768 |
| Voltage                        | 12 V          |
| Capacity                       | 90.0 Ah       |
| CCA                            | 680 A         |
| Length                         | 306 mm        |
| Width                          | 173 mm        |
| Height                         | 222 mm        |
| Box size                       | D31           |
| Polarity                       | ETN 1         |
| Terminal Type                  | EN taper post |
| Hold Down                      | Korean B1     |
| Weights (subject of variation) | 19.90 kg      |