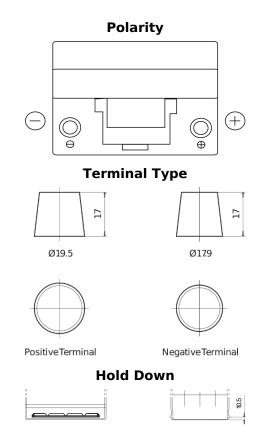

## **Standard TC904**

| Part number                    | TC904         |
|--------------------------------|---------------|
| Technology                     | Flooded       |
| EAN/GTIN                       | 3661024054751 |
| Voltage                        | 12 V          |
| Capacity                       | 90.0 Ah       |
| CCA                            | 680 A         |
| Length                         | 306 mm        |
| Width                          | 173 mm        |
| Height                         | 222 mm        |
| Box size                       | D31           |
| Polarity                       | ETN 0         |
| Terminal Type                  | EN taper post |
| Hold Down                      | Korean B1     |
| Weights (subject of variation) | 19.90 kg      |