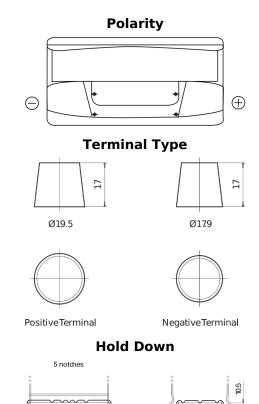

## **Standard TC900**

| Part number                    | TC900         |
|--------------------------------|---------------|
| Technology                     | Flooded       |
| EAN/GTIN                       | 3661024054836 |
| Voltage                        | 12 V          |
| Capacity                       | 90.0 Ah       |
| CCA                            | 720 A         |
| Length                         | 353 mm        |
| Width                          | 175 mm        |
| Height                         | 190 mm        |
| Box size                       | L05           |
| Polarity                       | ETN 0         |
| Terminal Type                  | EN taper post |
| Hold Down                      | B13           |
| Weights (subject of variation) | 20.50 kg      |