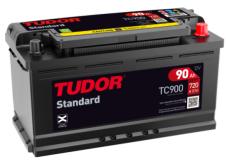

## **Standard TC900**

| Part number                    | TC900         |
|--------------------------------|---------------|
| Technology                     | Flooded       |
| EAN/GTIN                       | 3661024054836 |
| Voltage                        | 12 V          |
| Capacity                       | 90.0 Ah       |
| CCA                            | 720 A         |
| Length                         | 353 mm        |
| Width                          | 175 mm        |
| Height                         | 190 mm        |
| Box size                       | L05           |
| Polarity                       | ETN 0         |
| Terminal Type                  | EN taper post |
| Hold Down                      | B13           |
| Weights (subject of variation) | 20.50 kg      |