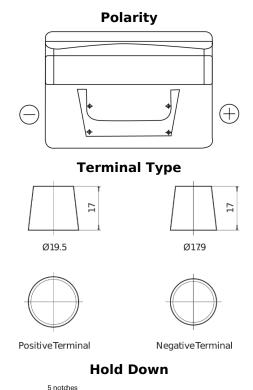

## **Standard TC542**

| Part number                    | TC542         |
|--------------------------------|---------------|
| Technology                     | Flooded       |
| EAN/GTIN                       | 3661024054850 |
| Voltage                        | 12 V          |
| Capacity                       | 54.0 Ah       |
| CCA                            | 500 A         |
| Length                         | 242 mm        |
| Width                          | 175 mm        |
| Height                         | 175 mm        |
| Box size                       | LB2           |
| Polarity                       | ETN 0         |
| Terminal Type                  | EN taper post |
| Hold Down                      | B13           |
| Weights (subject of variation) | 12.90 kg      |