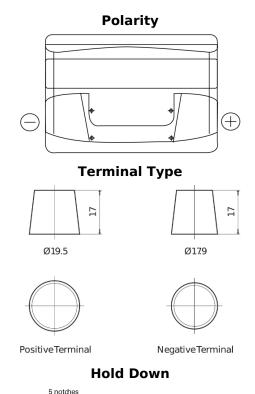

## **Technica TB800**

| Part number                    | TB800         |
|--------------------------------|---------------|
| Technology                     | Flooded       |
| EAN/GTIN                       | 3661024056465 |
| Voltage                        | 12 V          |
| Capacity                       | 80.0 Ah       |
| CCA                            | 640 A         |
| Length                         | 315 mm        |
| Width                          | 175 mm        |
| Height                         | 190 mm        |
| Box size                       | L04           |
| Polarity                       | ETN 0         |
| Terminal Type                  | EN taper post |
| Hold Down                      | B13           |
| Weights (subject of variation) | 19.00 kg      |