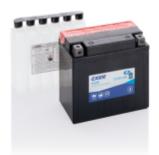

## AGM MC (Dry) ETX9C-BS

| Part number                    | ETX9C-BS      |
|--------------------------------|---------------|
| Technology                     | AGM           |
| EAN/GTIN                       | 3661024033763 |
| Voltage                        | 12 V          |
| Capacity                       | 9 Ah          |
| CCA                            | 120 A         |
| Length                         | 135 mm        |
| Width                          | 75 mm         |
| Height                         | 140 mm        |
| Box size                       | C43           |
| Polarity                       | ETN 1         |
| Terminal Type                  | M04           |
| Hold Down                      | B0            |
| Weights (subject of variation) | 3.20 kg       |