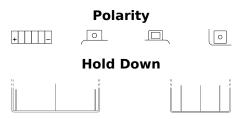

## AGM MC (Dry) ETX9C-BS

| Part number                    | ETX9C-BS      |
|--------------------------------|---------------|
| Technology                     | AGM           |
| EAN/GTIN                       | 3661024033763 |
| Voltage                        | 12 V          |
| Capacity                       | 9 Ah          |
| CCA                            | 120 A         |
| Length                         | 135 mm        |
| Width                          | 75 mm         |
| Height                         | 140 mm        |
| Box size                       | C43           |
| Polarity                       | ETN 1         |
| Terminal Type                  | M04           |
| Hold Down                      | B0            |
| Weights (subject of variation) | 3.20 kg       |