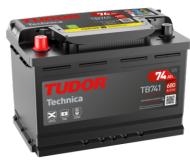

## **Technica TB741**

| Part number                    | TB741         |
|--------------------------------|---------------|
| Technology                     | Flooded       |
| EAN/GTIN                       | 3661024054560 |
| Voltage                        | 12 V          |
| Capacity                       | 74.0 Ah       |
| CCA                            | 680 A         |
| Length                         | 278 mm        |
| Width                          | 175 mm        |
| Height                         | 190 mm        |
| Box size                       | L03           |
| Polarity                       | ETN 1         |
| Terminal Type                  | EN taper post |
| Hold Down                      | B13           |
| Weights (subject of variation) | 16.60 kg      |