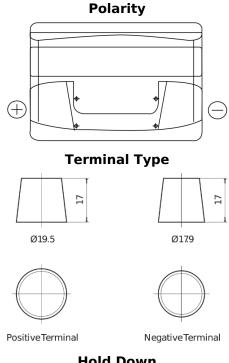

## **Technica TB741**

| Part number                    | TB741         |
|--------------------------------|---------------|
| Technology                     | Flooded       |
| EAN/GTIN                       | 3661024054560 |
| Voltage                        | 12 V          |
| Capacity                       | 74.0 Ah       |
| CCA                            | 680 A         |
| Length                         | 278 mm        |
| Width                          | 175 mm        |
| Height                         | 190 mm        |
| Box size                       | L03           |
| Polarity                       | ETN 1         |
| Terminal Type                  | EN taper post |
| Hold Down                      | B13           |
| Weights (subject of variation) | 16.60 kg      |