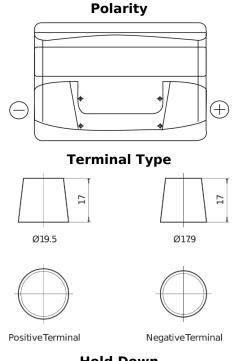

## **Technica TB712**

| Part number                    | TB712         |
|--------------------------------|---------------|
| Technology                     | Flooded       |
| EAN/GTIN                       | 3661024054645 |
| Voltage                        | 12 V          |
| Capacity                       | 71.0 Ah       |
| CCA                            | 670 A         |
| Length                         | 278 mm        |
| Width                          | 175 mm        |
| Height                         | 175 mm        |
| Box size                       | LB3           |
| Polarity                       | ETN 0         |
| Terminal Type                  | EN taper post |
| Hold Down                      | B13           |
| Weights (subject of variation) | 15.30 kg      |