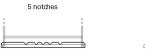

## **Technica TB712**

| Part number                    | TB712         |
|--------------------------------|---------------|
| Technology                     | Flooded       |
| EAN/GTIN                       | 3661024054645 |
| Voltage                        | 12 V          |
| Capacity                       | 71.0 Ah       |
| CCA                            | 670 A         |
| Length                         | 278 mm        |
| Width                          | 175 mm        |
| Height                         | 175 mm        |
| Box size                       | LB3           |
| Polarity                       | ETN 0         |
| Terminal Type                  | EN taper post |
| Hold Down                      | B13           |
| Weights (subject of variation) | 15.30 kg      |

## **Hold Down**

Design, features and specifications are subject to change without notice. We disclaim any representation or warranty, express or implied, concerning the data or recommendations, and in no event shall be liable for any loss or damage claimed to have arisen as a result. Some products may not be available in your local market.