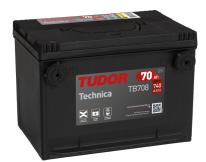

## **Technica TB708**

| Part number         | TB708                       | Polarity      |
|---------------------|-----------------------------|---------------|
| Technology          | Flooded                     | 2000 <u></u>  |
| EAN/GTIN            | 3661024057165               |               |
| Voltage             | 12 V                        |               |
| Capacity            | 70.0 Ah                     |               |
| CCA                 | 740 A                       |               |
| Length              | 260 mm                      |               |
| Width               | 180 mm                      |               |
| Height              | 186 mm                      | Terminal Type |
| Box size            | G78                         | 3/8 - 16      |
| Polarity            | ETN 1                       | THREAD DEPT   |
| Terminal Type       | SAE S 3/8" side<br>Terminal | (POS AND NEC  |
| Hold Down           | В7                          |               |
| Weights (subject of | 16.70 kg                    | Hold Down     |
| variation)          |                             |               |