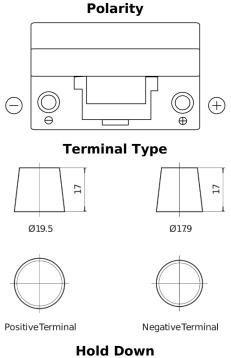

## **Technica TB704**

| Part number                    | TB704         |
|--------------------------------|---------------|
| Technology                     | Flooded       |
| EAN/GTIN                       | 3661024054430 |
| Voltage                        | 12 V          |
| Capacity                       | 70.0 Ah       |
| CCA                            | 540 A         |
| Length                         | 270 mm        |
| Width                          | 173 mm        |
| Height                         | 222 mm        |
| Box size                       | D26           |
| Polarity                       | ETN 0         |
| Terminal Type                  | EN taper post |
| Hold Down                      | Korean B1+B6  |
| Weights (subject of variation) | 16.10 kg      |