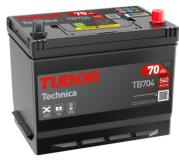

## **Technica TB704**

| Part number                    | TB704         |
|--------------------------------|---------------|
| Technology                     | Flooded       |
| EAN/GTIN                       | 3661024054430 |
| Voltage                        | 12 V          |
| Capacity                       | 70.0 Ah       |
| CCA                            | 540 A         |
| Length                         | 270 mm        |
| Width                          | 173 mm        |
| Height                         | 222 mm        |
| Box size                       | D26           |
| Polarity                       | ETN 0         |
| Terminal Type                  | EN taper post |
| Hold Down                      | Korean B1+B6  |
| Weights (subject of variation) | 16.10 kg      |