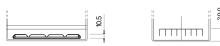

## **Technica TB704**

| Part number                    | TB704         |
|--------------------------------|---------------|
| Technology                     | Flooded       |
| EAN/GTIN                       | 3661024054430 |
| Voltage                        | 12 V          |
| Capacity                       | 70.0 Ah       |
| CCA                            | 540 A         |
| Length                         | 270 mm        |
| Width                          | 173 mm        |
| Height                         | 222 mm        |
| Box size                       | D26           |
| Polarity                       | ETN 0         |
| Terminal Type                  | EN taper post |
| Hold Down                      | Korean B1+B6  |
| Weights (subject of variation) | 16.10 kg      |