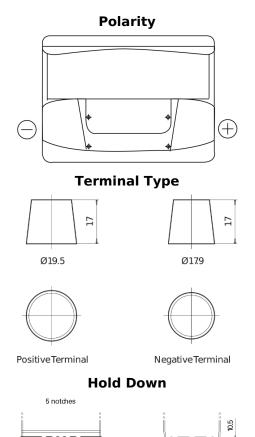

## **Technica TB620**

| Part number                    | TB620         |
|--------------------------------|---------------|
| Technology                     | Flooded       |
| EAN/GTIN                       | 3661024054539 |
| Voltage                        | 12 V          |
| Capacity                       | 62.0 Ah       |
| CCA                            | 540 A         |
| Length                         | 242 mm        |
| Width                          | 175 mm        |
| Height                         | 190 mm        |
| Box size                       | L02           |
| Polarity                       | ETN 0         |
| Terminal Type                  | EN taper post |
| Hold Down                      | B13           |
| Weights (subject of variation) | 14.20 kg      |