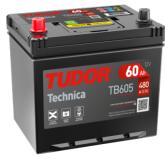

## **Technica TB605**

| Part number                    | TB605         |
|--------------------------------|---------------|
| Technology                     | Flooded       |
| EAN/GTIN                       | 3661024054423 |
| Voltage                        | 12 V          |
| Capacity                       | 60.0 Ah       |
| CCA                            | 480 A         |
| Length                         | 230 mm        |
| Width                          | 173 mm        |
| Height                         | 222 mm        |
| Box size                       | D23           |
| Polarity                       | ETN 1         |
| Terminal Type                  | EN taper post |
| Hold Down                      | Korean B1     |
| Weights (subject of variation) | 14.60 kg      |