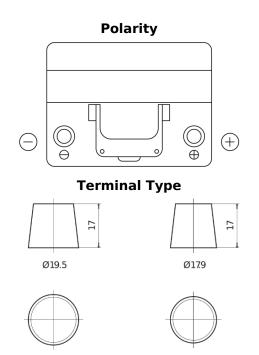

## **Technica TB604**

| Part number                    | TB604         |
|--------------------------------|---------------|
| Technology                     | Flooded       |
| EAN/GTIN                       | 3661024054416 |
| Voltage                        | 12 V          |
| Capacity                       | 60.0 Ah       |
| CCA                            | 480 A         |
| Length                         | 230 mm        |
| Width                          | 173 mm        |
| Height                         | 222 mm        |
| Box size                       | D23           |
| Polarity                       | ETN 0         |
| Terminal Type                  | EN taper post |
| Hold Down                      | Korean B1     |
| Weights (subject of variation) | 14.60 kg      |

**Hold Down** 

NegativeTerminal

PositiveTerminal

Design, features and specifications are subject to change without notice. We disclaim any representation or warranty, express or implied, concerning the data or recommendations, and in no event shall be liable for any loss or damage claimed to have arisen as a result. Some products may not be available in your local market.