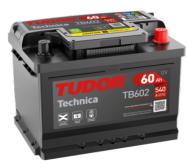

## **Technica TB602**

| Part number                    | TB602         |
|--------------------------------|---------------|
| Technology                     | Flooded       |
| EAN/GTIN                       | 3661024054638 |
| Voltage                        | 12 V          |
| Capacity                       | 60.0 Ah       |
| CCA                            | 540 A         |
| Length                         | 242 mm        |
| Width                          | 175 mm        |
| Height                         | 175 mm        |
| Box size                       | LB2           |
| Polarity                       | ETN 0         |
| Terminal Type                  | EN taper post |
| Hold Down                      | B13           |
| Weights (subject of variation) | 12.90 kg      |