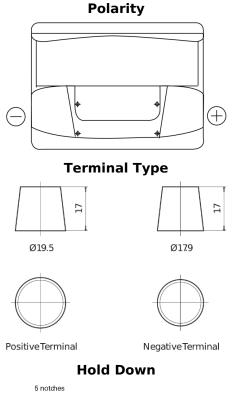

## **Technica TB602**

| Part number                    | TB602         |
|--------------------------------|---------------|
| Technology                     | Flooded       |
| EAN/GTIN                       | 3661024054638 |
| Voltage                        | 12 V          |
| Capacity                       | 60.0 Ah       |
| CCA                            | 540 A         |
| Length                         | 242 mm        |
| Width                          | 175 mm        |
| Height                         | 175 mm        |
| Box size                       | LB2           |
| Polarity                       | ETN 0         |
| Terminal Type                  | EN taper post |
| Hold Down                      | B13           |
| Weights (subject of variation) | 12.90 kg      |