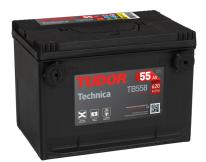

## Technica TB558

| Part number                    | TB558           | Polarity                   |
|--------------------------------|-----------------|----------------------------|
| Technology                     | Flooded         |                            |
| EAN/GTIN                       | 3661024057158   |                            |
| Voltage                        | 12 V            |                            |
| Capacity                       | 55.0 Ah         |                            |
| CCA                            | 620 A           |                            |
| Length                         | 230 mm          | Terminal Type              |
| Width                          | 180 mm          |                            |
| Height                         | 186 mm          | - 3/8 - 16<br>THREAD DEPTH |
| Box size                       | G75             | ((O)) (POS AND NEG)        |
| Polarity                       | ETN 1           |                            |
| Terminal Type                  | SAE S 3/8" side |                            |
|                                | Terminal        | Hold Down                  |
| Hold Down                      | B7              |                            |
| Weights (subject of variation) | 14.20 kg        | ······                     |