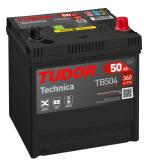

## **Technica TB504**

| Part number                    | TB504         |
|--------------------------------|---------------|
| Technology                     | Flooded       |
| EAN/GTIN                       | 3661024054409 |
| Voltage                        | 12 V          |
| Capacity                       | 50.0 Ah       |
| CCA                            | 360 A         |
| Length                         | 200 mm        |
| Width                          | 173 mm        |
| Height                         | 222 mm        |
| Box size                       | D20           |
| Polarity                       | ETN 0         |
| Terminal Type                  | EN taper post |
| Hold Down                      | Korean B1     |
| Weights (subject of variation) | 12.90 kg      |