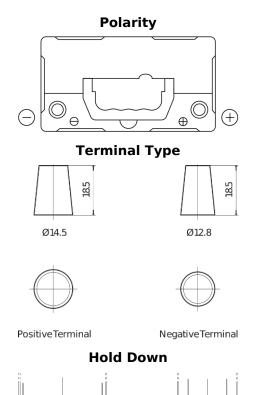

## **Technica TB456**

| Part number                    | TB456          |
|--------------------------------|----------------|
| Technology                     | Flooded        |
| EAN/GTIN                       | 3661024054355  |
| Voltage                        | 12 V           |
| Capacity                       | 45.0 Ah        |
| CCA                            | 330 A          |
| Length                         | 237 mm         |
| Width                          | 127 mm         |
| Height                         | 227 mm         |
| Box size                       | B24            |
| Polarity                       | ETN 0          |
| Terminal Type                  | JIS taper post |
| Hold Down                      | В0             |
| Weights (subject of variation) | 11.40 kg       |