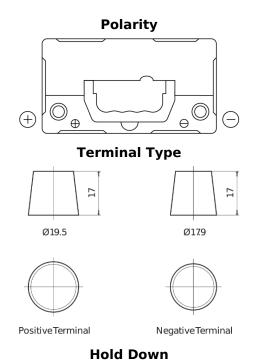

## **Technica TB455**

| Part number                    | TB455         |
|--------------------------------|---------------|
| Technology                     | Flooded       |
| EAN/GTIN                       | 3661024054386 |
| Voltage                        | 12 V          |
| Capacity                       | 45.0 Ah       |
| CCA                            | 330 A         |
| Length                         | 237 mm        |
| Width                          | 127 mm        |
| Height                         | 227 mm        |
| Box size                       | B24           |
| Polarity                       | ETN 1         |
| Terminal Type                  | EN taper post |
| Hold Down                      | В0            |
| Weights (subject of variation) | 11.40 kg      |