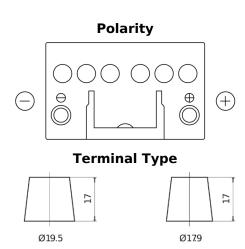

## **Technica TB450**

| Part number                    | TB450         |
|--------------------------------|---------------|
| Technology                     | Flooded       |
| EAN/GTIN                       | 3661024054492 |
| Voltage                        | 12 V          |
| Capacity                       | 45.0 Ah       |
| CCA                            | 330 A         |
| Length                         | 220 mm        |
| Width                          | 135 mm        |
| Height                         | 225 mm        |
| Box size                       | E02           |
| Polarity                       | ETN 0         |
| Terminal Type                  | EN taper post |
| Hold Down                      | B1            |
| Weights (subject of variation) | 12.50 kg      |