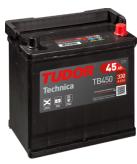

## **Technica TB450**

| Part number                    | TB450         |
|--------------------------------|---------------|
| Technology                     | Flooded       |
| EAN/GTIN                       | 3661024054492 |
| Voltage                        | 12 V          |
| Capacity                       | 45.0 Ah       |
| CCA                            | 330 A         |
| Length                         | 220 mm        |
| Width                          | 135 mm        |
| Height                         | 225 mm        |
| Box size                       | E02           |
| Polarity                       | ETN 0         |
| Terminal Type                  | EN taper post |
| Hold Down                      | B1            |
| Weights (subject of variation) | 12.50 kg      |