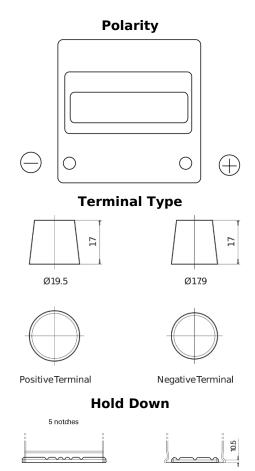

## **Technica TB440**

| Part number                    | TB440         |
|--------------------------------|---------------|
| Technology                     | Flooded       |
| EAN/GTIN                       | 3661024054508 |
| Voltage                        | 12 V          |
| Capacity                       | 44.0 Ah       |
| CCA                            | 400 A         |
| Length                         | 175 mm        |
| Width                          | 175 mm        |
| Height                         | 190 mm        |
| Box size                       | L00           |
| Polarity                       | ETN 0         |
| Terminal Type                  | EN taper post |
| Hold Down                      | B13           |
| Weights (subject of variation) | 10.70 kg      |