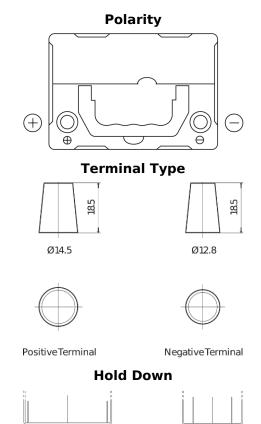

## **Technica TB357**

| Part number                    | TB357          |
|--------------------------------|----------------|
| Technology                     | Flooded        |
| EAN/GTIN                       | 3661024054348  |
| Voltage                        | 12 V           |
| Capacity                       | 35.0 Ah        |
| CCA                            | 240 A          |
| Length                         | 187 mm         |
| Width                          | 127 mm         |
| Height                         | 220 mm         |
| Box size                       | B19            |
| Polarity                       | ETN 1          |
| Terminal Type                  | JIS taper post |
| Hold Down                      | В0             |
| Weights (subject of variation) | 8.90 kg        |