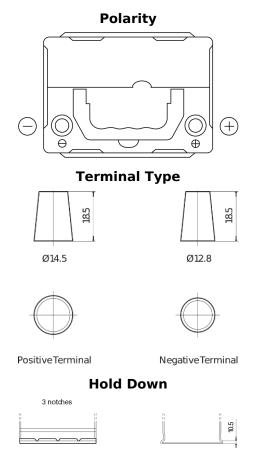

## **Technica TB356A**

| Part number                    | TB356A         |
|--------------------------------|----------------|
| Technology                     | Flooded        |
| EAN/GTIN                       | 3661024054881  |
| Voltage                        | 12 V           |
| Capacity                       | 35.0 Ah        |
| CCA                            | 240 A          |
| Length                         | 187 mm         |
| Width                          | 127 mm         |
| Height                         | 220 mm         |
| Box size                       | B19            |
| Polarity                       | ETN 0          |
| Terminal Type                  | JIS taper post |
| Hold Down                      | Korean B1 Long |
| Weights (subject of variation) | 8.90 kg        |