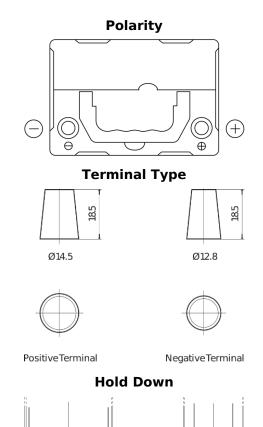

## **Technica TB356**

| Part number                    | TB356          |
|--------------------------------|----------------|
| Technology                     | Flooded        |
| EAN/GTIN                       | 3661024054331  |
| Voltage                        | 12 V           |
| Capacity                       | 35.0 Ah        |
| CCA                            | 240 A          |
| Length                         | 187 mm         |
| Width                          | 127 mm         |
| Height                         | 220 mm         |
| Box size                       | B19            |
| Polarity                       | ETN 0          |
| Terminal Type                  | JIS taper post |
| Hold Down                      | В0             |
| Weights (subject of variation) | 8.90 kg        |