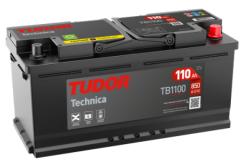

## **Technica TB1100**

| Part number                    | TB1100        |
|--------------------------------|---------------|
| Technology                     | Flooded       |
| EAN/GTIN                       | 3661024056236 |
| Voltage                        | 12 V          |
| Capacity                       | 110.0 Ah      |
| CCA                            | 850 A         |
| Length                         | 392 mm        |
| Width                          | 175 mm        |
| Height                         | 190 mm        |
| Box size                       | L06           |
| Polarity                       | ETN 0         |
| Terminal Type                  | EN taper post |
| Hold Down                      | B13           |
| Weights (subject of variation) | 26.30 kg      |