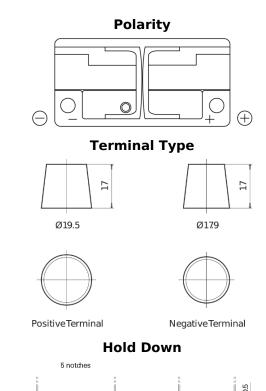

## **Technica TB1100**

| Part number                    | TB1100        |
|--------------------------------|---------------|
| Technology                     | Flooded       |
| EAN/GTIN                       | 3661024056236 |
| Voltage                        | 12 V          |
| Capacity                       | 110.0 Ah      |
| CCA                            | 850 A         |
| Length                         | 392 mm        |
| Width                          | 175 mm        |
| Height                         | 190 mm        |
| Box size                       | L06           |
| Polarity                       | ETN 0         |
| Terminal Type                  | EN taper post |
| Hold Down                      | B13           |
| Weights (subject of variation) | 26.30 kg      |