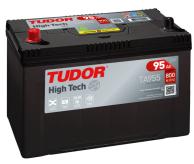

## **High-Tech TA955**

| Part number                    | TA955         |
|--------------------------------|---------------|
| Technology                     | Flooded       |
| EAN/GTIN                       | 3661024054195 |
| Voltage                        | 12 V          |
| Capacity                       | 95.0 Ah       |
| CCA                            | 800 A         |
| Length                         | 306 mm        |
| Width                          | 173 mm        |
| Height                         | 222 mm        |
| Box size                       | D31           |
| Polarity                       | ETN 1         |
| Terminal Type                  | EN taper post |
| Hold Down                      | Korean B1     |
| Weights (subject of variation) | 21.40 kg      |