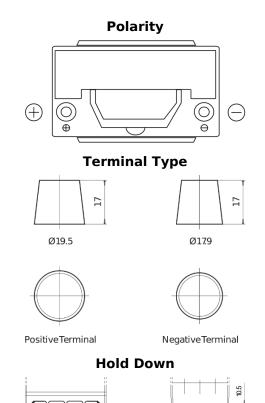

## **High-Tech TA955**

| Part number                    | TA955         |
|--------------------------------|---------------|
| Technology                     | Flooded       |
| EAN/GTIN                       | 3661024054195 |
| Voltage                        | 12 V          |
| Capacity                       | 95.0 Ah       |
| CCA                            | 800 A         |
| Length                         | 306 mm        |
| Width                          | 173 mm        |
| Height                         | 222 mm        |
| Box size                       | D31           |
| Polarity                       | ETN 1         |
| Terminal Type                  | EN taper post |
| Hold Down                      | Korean B1     |
| Weights (subject of variation) | 21.40 kg      |