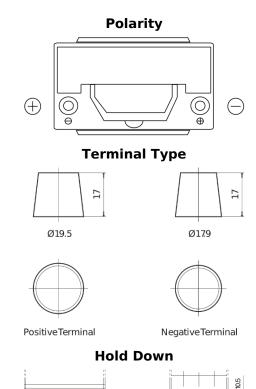

## **High-Tech TA954**

| Part number                    | TA954         |
|--------------------------------|---------------|
| Technology                     | Flooded       |
| EAN/GTIN                       | 3661024054188 |
| Voltage                        | 12 V          |
| Capacity                       | 95.0 Ah       |
| CCA                            | 800 A         |
| Length                         | 306 mm        |
| Width                          | 173 mm        |
| Height                         | 222 mm        |
| Box size                       | D31           |
| Polarity                       | ETN 0         |
| Terminal Type                  | EN taper post |
| Hold Down                      | Korean B1     |
| Weights (subject of variation) | 21.40 kg      |