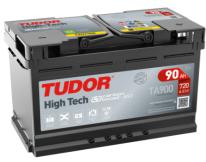

## **High-Tech TA900**

| Part number                    | TA900         |
|--------------------------------|---------------|
| Technology                     | Flooded       |
| EAN/GTIN                       | 3661024056472 |
| Voltage                        | 12 V          |
| Capacity                       | 90.0 Ah       |
| CCA                            | 720 A         |
| Length                         | 315 mm        |
| Width                          | 175 mm        |
| Height                         | 190 mm        |
| Box size                       | L04           |
| Polarity                       | ETN 0         |
| Terminal Type                  | EN taper post |
| Hold Down                      | B13           |
| Weights (subject of variation) | 19.70 kg      |