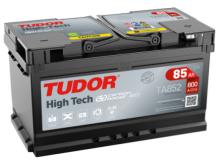

## High-Tech TA852

| Part number                    | TA852         |
|--------------------------------|---------------|
| Technology                     | Flooded       |
| EAN/GTIN                       | 3661024054294 |
| Voltage                        | 12 V          |
| Capacity                       | 85.0 Ah       |
| CCA                            | 800 A         |
| Length                         | 315 mm        |
| Width                          | 175 mm        |
| Height                         | 175 mm        |
| Box size                       | LB4           |
| Polarity                       | ETN 0         |
| Terminal Type                  | EN taper post |
| Hold Down                      | B13           |
| Weights (subject of variation) | 18.60 kg      |