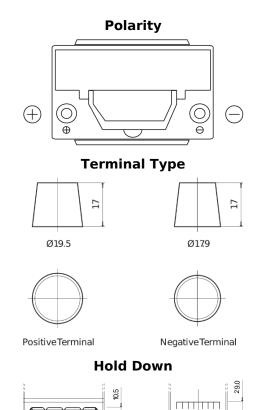

## **High-Tech TA755**

loss or damage claimed to have arisen as a result. Some products may not be available in your local market.

| Part number                    | TA755         |
|--------------------------------|---------------|
| Technology                     | Flooded       |
| EAN/GTIN                       | 3661024054171 |
| Voltage                        | 12 V          |
| Capacity                       | 75.0 Ah       |
| CCA                            | 630 A         |
| Length                         | 270 mm        |
| Width                          | 173 mm        |
| Height                         | 222 mm        |
| Box size                       | D26           |
| Polarity                       | ETN 1         |
| Terminal Type                  | EN taper post |
| Hold Down                      | Korean B1+B6  |
| Weights (subject of variation) | 17.40 kg      |